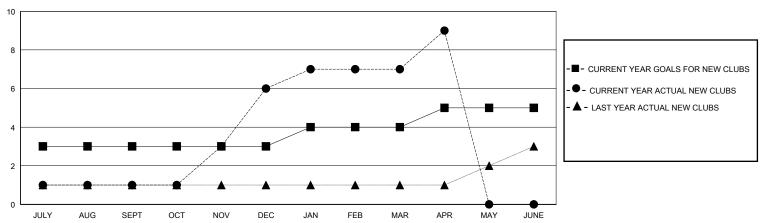

## GOALS AND ACTUAL NEW CLUBS CUMULATIVE

## District 321 F

Results as of: 4/30/2024

| GMT:                  |               | GMT CA    |               |                       |                       |                         |                                                    |  |
|-----------------------|---------------|-----------|---------------|-----------------------|-----------------------|-------------------------|----------------------------------------------------|--|
|                       | Club          | s         |               | Members               |                       |                         |                                                    |  |
| RESULTS FOR 2023-2024 |               |           |               | RESULTS FOR 2023-2024 |                       |                         |                                                    |  |
| QUARTER               | NEW CLUB GOAL | NEW CLUBS | DROPPED CLUBS | QUARTER MEMB          | ER GROWTH NET<br>GOAL | MEMBER GROWTH<br>ACTUAL | DROPPED<br>MEMBERS ACTUAL<br>(including transfers) |  |
| JULY/AUG/SEPT         | 3             | 1         | 1             | JULY/AUG/SEPT         | 150                   | 286                     | 265                                                |  |
| OCT/NOV/DEC           | 0             | 5         | 1             | OCT/NOV/DEC           | 0                     | 230                     | 149                                                |  |
| JAN/FEB/MAR           | 1             | 1         | 0             | JAN/FEB/MAR           | 50                    | 120                     | 66                                                 |  |
| APR/MAY/JUNE          | 1             | 2         | 1             | APR/MAY/JUNE          | 75                    | 98                      | 35                                                 |  |