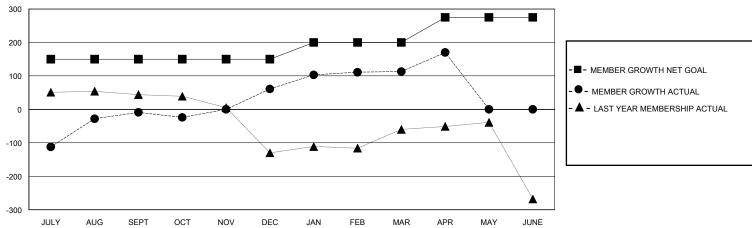

## GOALS AND ACTUAL MEMBERS CUMULATIVE

| DROPPED CLUBS: 3 |     | 101 CLUBS OF 164 ADDED 1 OR MORE<br>NEW MEMBERS | GENDER DISTRIBUTION  MALE 3,922 (87.10%) |              |       |
|------------------|-----|-------------------------------------------------|------------------------------------------|--------------|-------|
| DROPPED MEMBERS  |     |                                                 | FEMALE                                   | 579 (12.86%) |       |
| DECEASED         | 15  | CLICK HERE FOR CUMULATIVE                       | TOTAL FAMILY UNIT MEMBERS                |              | 1,508 |
| CLUB CANCELLED   | 6   | MEMBERSHIP DATA                                 | FAMILY MEMBERS PAYING HALF DUES          |              | 046   |
| OTHER            | 494 |                                                 |                                          |              | 946   |
| TOTAL            | 515 |                                                 |                                          |              |       |

## District 321 F

Results as of: 4/30/2024

| GMT:                  |               | GMT CA    |               |                       |                       |                         |                                                    |  |
|-----------------------|---------------|-----------|---------------|-----------------------|-----------------------|-------------------------|----------------------------------------------------|--|
|                       | Club          | s         |               | Members               |                       |                         |                                                    |  |
| RESULTS FOR 2023-2024 |               |           |               | RESULTS FOR 2023-2024 |                       |                         |                                                    |  |
| QUARTER               | NEW CLUB GOAL | NEW CLUBS | DROPPED CLUBS | QUARTER MEMB          | ER GROWTH NET<br>GOAL | MEMBER GROWTH<br>ACTUAL | DROPPED<br>MEMBERS ACTUAL<br>(including transfers) |  |
| JULY/AUG/SEPT         | 3             | 1         | 1             | JULY/AUG/SEPT         | 150                   | 286                     | 265                                                |  |
| OCT/NOV/DEC           | 0             | 5         | 1             | OCT/NOV/DEC           | 0                     | 230                     | 149                                                |  |
| JAN/FEB/MAR           | 1             | 1         | 0             | JAN/FEB/MAR           | 50                    | 120                     | 66                                                 |  |
| APR/MAY/JUNE          | 1             | 2         | 1             | APR/MAY/JUNE          | 75                    | 98                      | 35                                                 |  |